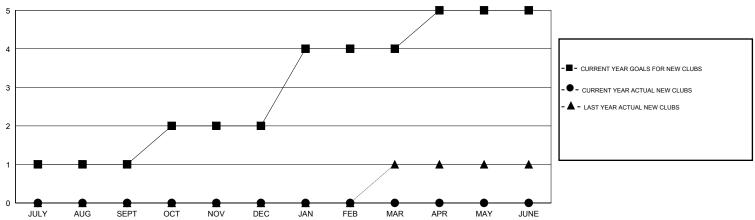

## LOCATION NEW YORK

| GMT CA | 1 |
|--------|---|
|--------|---|

|                       |                  | Clubs     |                  |                       |               |                    | Members                             |                    |                  |
|-----------------------|------------------|-----------|------------------|-----------------------|---------------|--------------------|-------------------------------------|--------------------|------------------|
| RESULTS FOR 2015-2016 |                  |           |                  | RESULTS FOR 2015-2016 |               |                    |                                     |                    |                  |
| QUARTER               | NEW CLUB<br>GOAL | NEW CLUBS | DROPPED<br>CLUBS | NET<br>GAIN/LOSS      | QUARTER       | NEW MEMBER<br>GOAL | CHARTER AND<br>NEW MEMBERS<br>ADDED | DROPPED<br>MEMBERS | NET<br>GAIN/LOSS |
| JULY/AUG/SEPT         | 1                | 0         | 0                | 0                     | JULY/AUG/SEPT | 30                 | 21                                  | 43                 | -22              |
| OCT/NOV/DEC           | 1                | 0         | 2                | -2                    | OCT/NOV/DEC   | 45                 | 31                                  | 47                 | -16              |
| JAN/FEB/MAR           | 2                | 0         | 1                | -1                    | JAN/FEB/MAR   | 85                 | 42                                  | 26                 | 16               |
| APR/MAY/JUNE          | 1                | 0         | 0                | 0                     | APR/MAY/JUNE  | 40                 | 0                                   | 0                  | 0                |