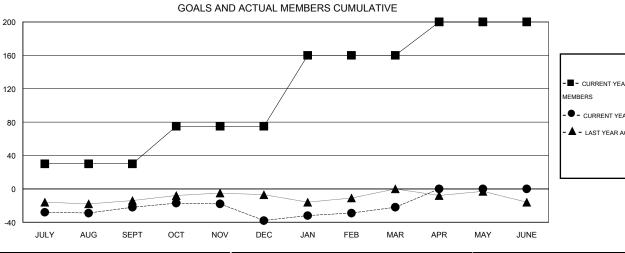

## LOCATION NEW YORK

| GMT CA | 1 |
|--------|---|
|--------|---|

|                       |                  | Clubs     |                  |                       |               |                    | Members                             |                    |                  |
|-----------------------|------------------|-----------|------------------|-----------------------|---------------|--------------------|-------------------------------------|--------------------|------------------|
| RESULTS FOR 2015-2016 |                  |           |                  | RESULTS FOR 2015-2016 |               |                    |                                     |                    |                  |
| QUARTER               | NEW CLUB<br>GOAL | NEW CLUBS | DROPPED<br>CLUBS | NET<br>GAIN/LOSS      | QUARTER       | NEW MEMBER<br>GOAL | CHARTER AND<br>NEW MEMBERS<br>ADDED | DROPPED<br>MEMBERS | NET<br>GAIN/LOSS |
| JULY/AUG/SEPT         | 1                | 0         | 0                | 0                     | JULY/AUG/SEPT | 30                 | 21                                  | 43                 | -22              |
| OCT/NOV/DEC           | 1                | 0         | 2                | -2                    | OCT/NOV/DEC   | 45                 | 31                                  | 47                 | -16              |
| JAN/FEB/MAR           | 2                | 0         | 1                | -1                    | JAN/FEB/MAR   | 85                 | 42                                  | 26                 | 16               |
| APR/MAY/JUNE          | 1                | 0         | 0                | 0                     | APR/MAY/JUNE  | 40                 | 0                                   | 0                  | 0                |

## GOALS AND ACTUAL NEW CLUBS CUMULATIVE

| -■- CURRENT YE<br>MEMBERS | AR GOALS FOR NEW   |   |
|---------------------------|--------------------|---|
| - ● - CURRENT YE          | EAR ACTUAL MEMBERS | 3 |
| - A - LAST YEAR           | ACTUAL MEMBERS     |   |
|                           |                    |   |
|                           |                    |   |
|                           |                    |   |
|                           |                    |   |